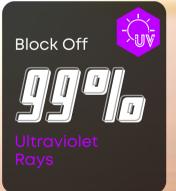

Up to

Infrared
Heat Rejection

Block Off

Ultraviolet
Rays

Up to

Total Solar
Energy Rejection

Front:

CR90 UVR: 99% IRR: 95%

VLT: 72% TSER: 46% Back:

Model: CR40

UVR: 99% VLT: 33% IRR: 99% TSER: 62%

10-year Warranty

Professional Installation & Customer Service

SOLAR

PRO

Advanced sputtering technology allows the film to reflect heat like a metallic film with high infrared rejection like a ceramic film