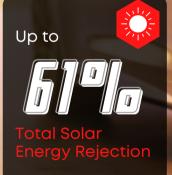

Up to

Infrared
Heat Rejection

Block Off

Ultraviolet
Rays

Up to

Total Solar
Energy Rejection

Front:

CR90 UVR: 99% IRR: 95%

VLT: 72% TSER: 46% Back:

Model: CR40

UVR: 99% VLT: 33% IRR: 99% TSER: 62%

10-year Warranty

Professional Installation & Customer Service

SOLAR

PRO

Advanced sputtering technology allows the film to reflect heat like a metallic film with high infrared rejection like a ceramic film