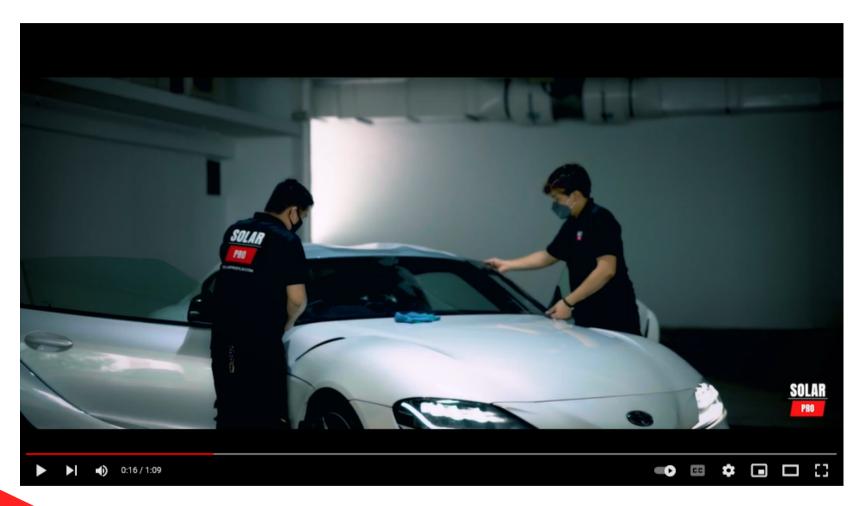

#### **About Us**









Solar Pro Film was founded in 2009. We work on mostly building and automotive projects. Over the years, we focus on customer satisfaction and trusted film quality. Our installation quality also remains constant throughout the years.

With our experience in the business, we strongly believe that we offer the best products available and at the best price possible.

### **Team Solar Pro in Action**







**CLICK HERE TO WATCH** 

## Films We Carry







Authentic 3M films for a peace of mind. Quality and film performance assured.



SP Solar Films

Carefully curated films to ensure highest quality, long lasting and pocket friendly.



Patented multi-layer optical film (MOF) technology with the highest infrared rejection

Up to

Infrared
Heat Rejection

Block Off

Ultraviolet
Rays

Up to

Total Solar
Energy Rejection

Front:

CR90 UVR: 99% IRR: 95%

VLT: 72% TSER: 46% Back:

Model: CR40

UVR: 99% VLT: 33% IRR: 99% TSER: 62%



10-year Warranty



Professional Installation & Customer Service

SOLAR

PRO





Advanced sputtering technology allows the film to reflect heat like a metallic film with high infrared rejection like a ceramic film







Front:

<u>TX70</u>

UVR: 99% IRR: 90% VL