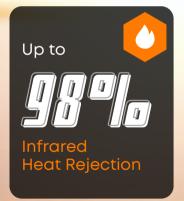

Up to

Infrared
Heat Rejection

Block Off

Ultraviolet
Rays

Up to

Total Solar
Energy Rejection

Front:

CR90 UVR: 99% IRR: 95%

VLT: 72% TSER: 46% Back:

Model: CR40

UVR: 99% VLT: 33% IRR: 99% TSER: 62%

10-year Warranty

Professional Installation & Customer Service

SOLAR

PRO

Advanced sputtering technology allows the film to reflect heat like a metallic film with high infrared rejection like a ceramic film